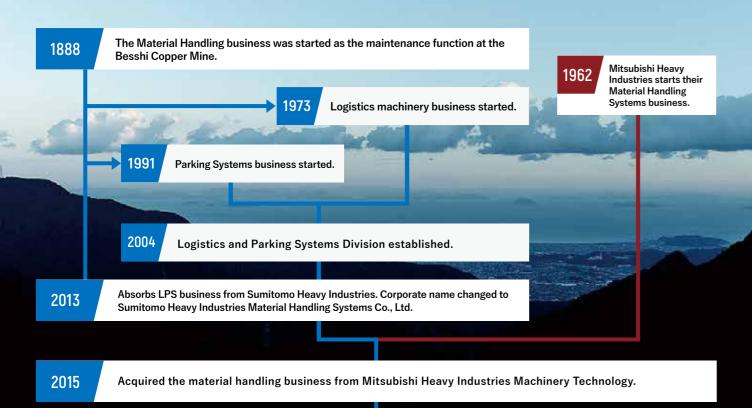

Machinery (Shanghai) Co.,Ltd.                                                                                                      |           |                               |
| Corporate<br>Activities             | <ul> <li>Design, Manufacture, Installation, Modification, Sales, Repair</li> <li>Maintenance, Engineering of Material Handling Machinery</li> <li>Modification, Repair and Maintenance of Logistics Equipment</li> </ul> |           |                               |
| The<br>Construction<br>Business Act | Machine and Equipment Installation / General Civil Engineering / Scaffolding, Earthwork, and Concrete / Steel Structure                                                                                                  |           |                               |

## **HISTORY**





## **BRANCH OFFICE LIST**



## **NIIHAMA WORKS**